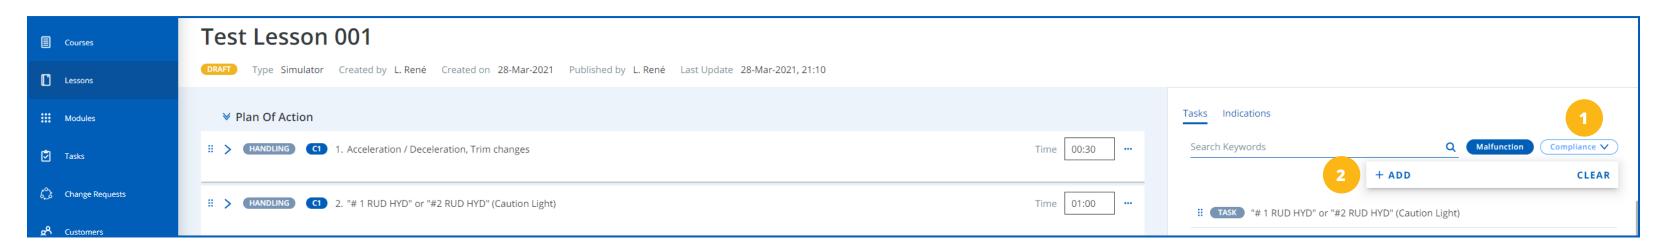

1 Compliance Option
Click on the Compliance button to view the Compliance list.

2 Add Button
Click the Add button to select the compliance from the list.

3 Compliance List
Select all the applicable items from the list and click the Done