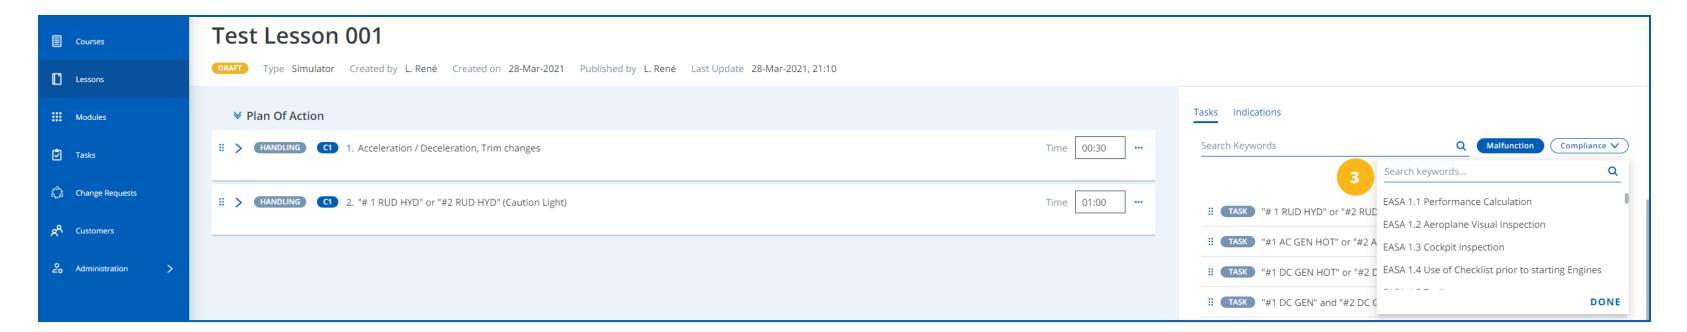

1 Compliance Option
Click on the Compliance button to view the Compliance list.

2 Add Button
Click the Add button to select the compliance from the list.

3 Compliance List
Select all the applicable items from the list and click the Done

button once all your selections have been made.