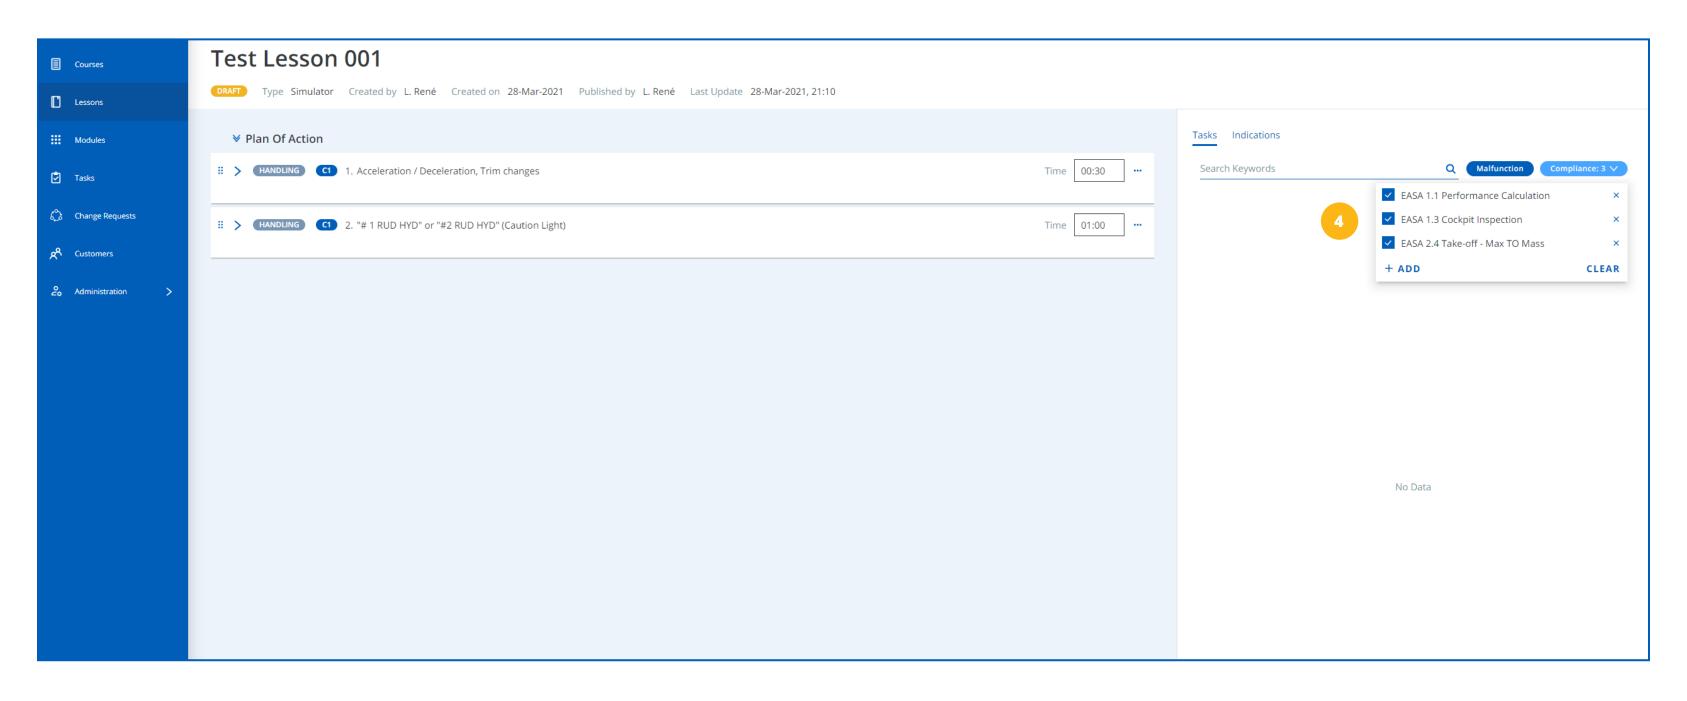

## 4 Selected Compliance

The tasks will appear based on the selected compliance, but if you select too many at once, none will appear. To clear the compliance list, click on the *Clear* button.