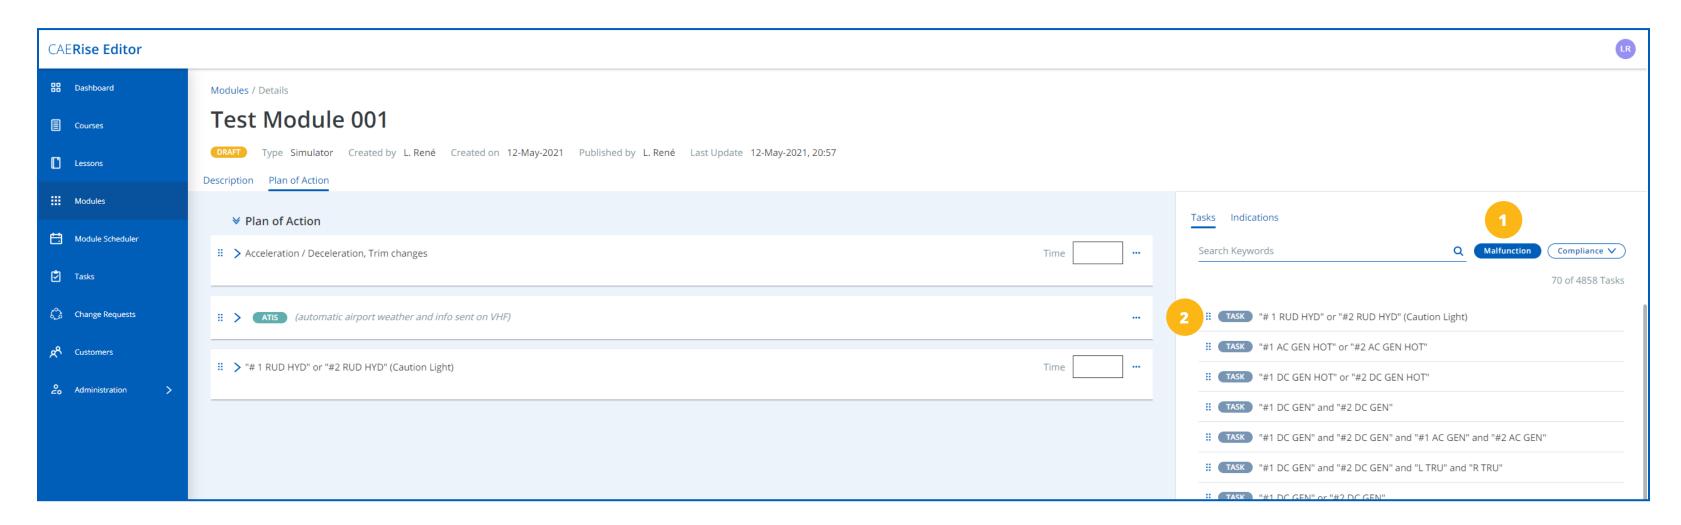

1 Viewing Malfunction Tasks

To view malfunctions tasks, click the *Malfunction* button and all the available malfunction tasks will appear.

Selecting a Task

Once the malfunction task list appears, you can choose the malfunction task you'd like to add to the plan of action by simply dragging the task to the POA area.

Just like other tasks, you'll have to enter the allotted time for the task and click on the blue arrow to edit the task's details.