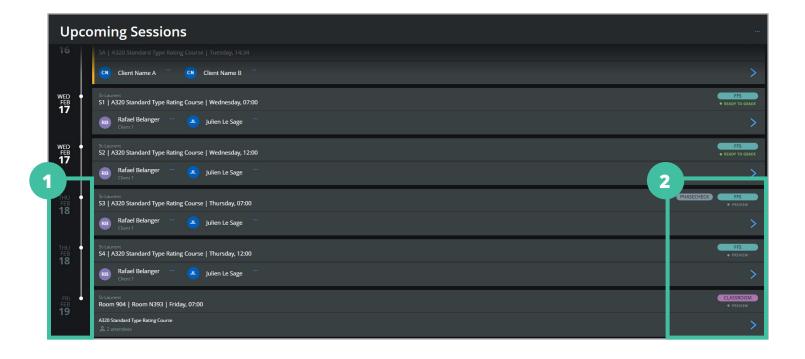

## **Upcoming Sessions - Over 24 Hours Away**

When you gain access to the CAE Rise platform, you'll be able to view all your upcoming sessions for the next few days.

All sessions with greyed out dates are at least 24 hours away. However, they remain accessible and in Preview mode until the day of the training, which mean that they are not yet ready to be graded.

#### **Greyed Out Dates**

The greyed out dates signify that the training sessions are over 24 hours away and do not need immediate attention.

#### **Preview Mode**

A session is in Preview mode when it is a minimum of 24 hours away and is not yet ready to be graded. It can be accessed like the other sessions but cannot be completed yet.