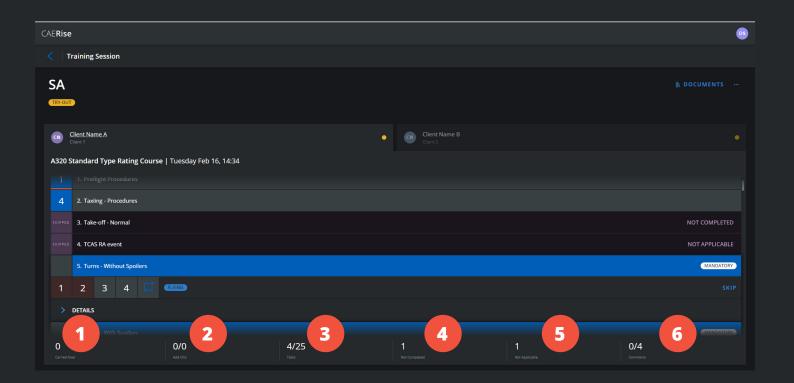

#### **Carried-Over**

This represents the skipped tasks from a previous session that have been carried over into the current session.

2

#### Add-Ons

These are the complimentary tasks that have been added to a session within the CAERise eGrading App (not Gemini).

## 3 Tasks

This will give you the total number of tasks to go through during the session and how many have been completed so far.

### 4 Not Completed

This represents the number of tasks that have been skipped.

# 5 Not Applicable

These are the tasks that are not applicable to the training session.

#### 6 Comments

This will allow to track the number of comments you need to enter before finalizing the session.