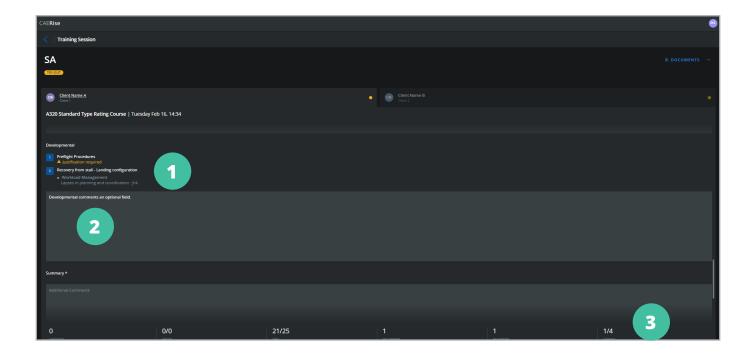

## **Developmental Comments**

When you give a client a grade of 1 or 2 on a particular task, you will need to provide comments to justify the grade.

This will help the CAERise app administators understand the circumstances that deserve this type of grade.

#### Task Needing a Comment

The task(s) that received a grade of 1 or 2 will be listed here.

### 2 Comment Text Field

You can enter the comments regarding the below standard grades in this field.

#### Progress Bar

Once your comments have been entered, the Comments section of the progress bar will be updated.