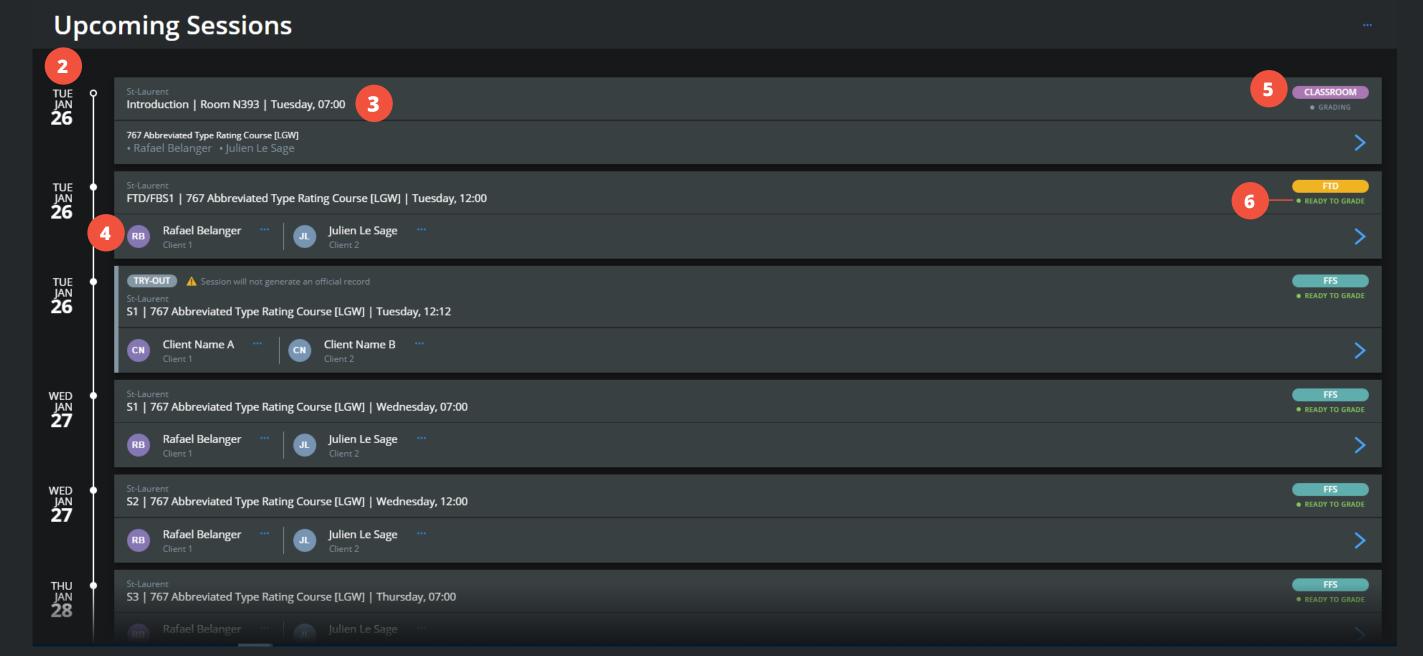

This represents the date of the session located right next to it. If the date is greyed out, the session can only be previewed. 3 Session Details:

You'll be able to find the training session details here, such as location, time, training type and more.

4 Clients:

This lists the name of the clients that will go through the training.

5 Session Type:

This lets you know what type of training session this is: Full Flight Simulator, Flight Training Device or classroom.

6 Status:

This tells you whether the session status is Grading, Ready to Grade or in Preview.