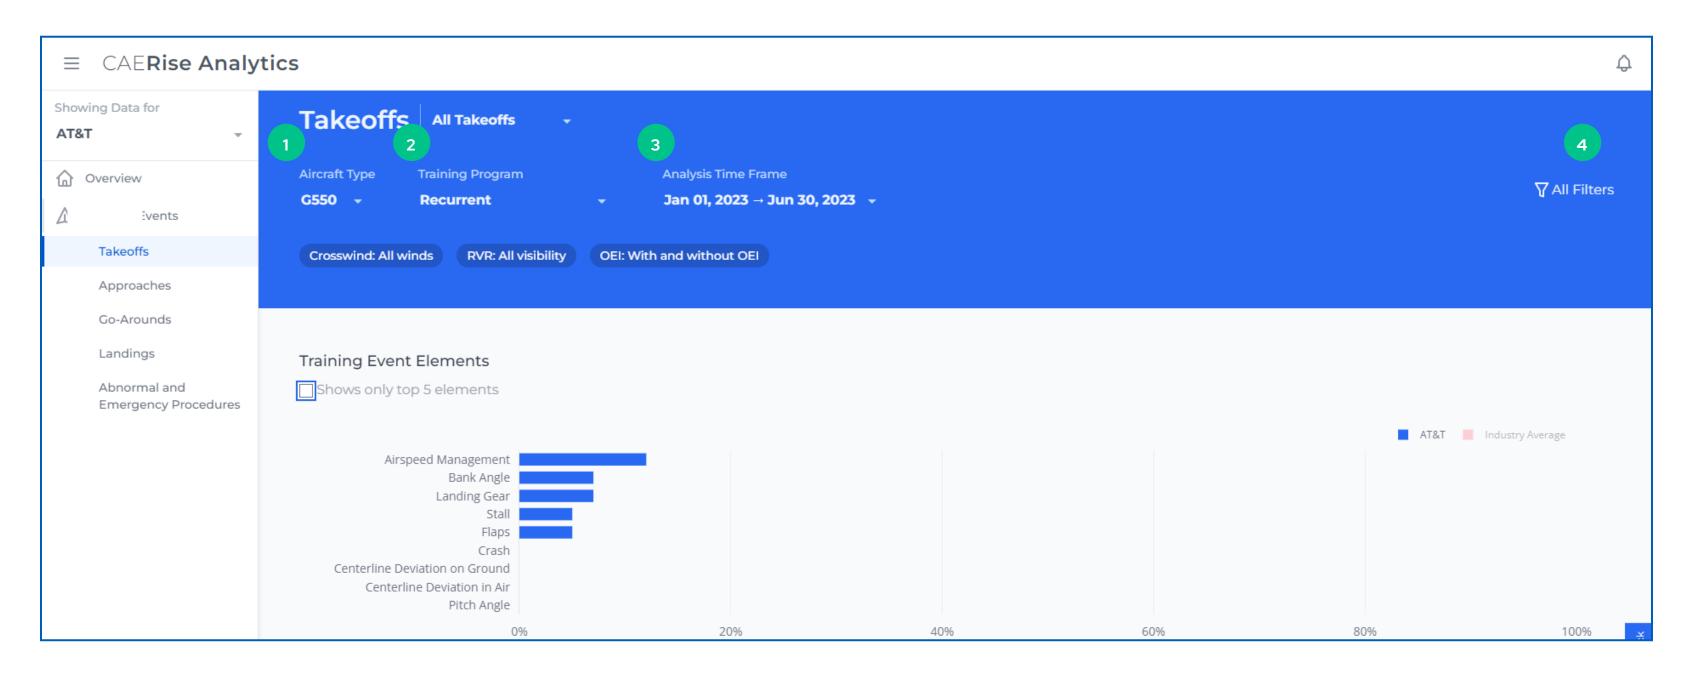

1 Aircraft Type

The Aircraft Type filter allows you to select one of various platforms (aircraft) for the data you'd like to view by clicking on the drop-down menu and making a selection.

4 More Filters

Click on the All Filters button to reveal the Filters menu.

2 Training Program

The *Training Program* filter allows you to choose between Recurrent or Initial training data by clicking on the drop-down menu and making a selection.

Analysis Time Frame

The *Analysis Time Frame* filter lets you establish the time frame for the data you would like to see by clicking on the drop-down menu and setting the date range.