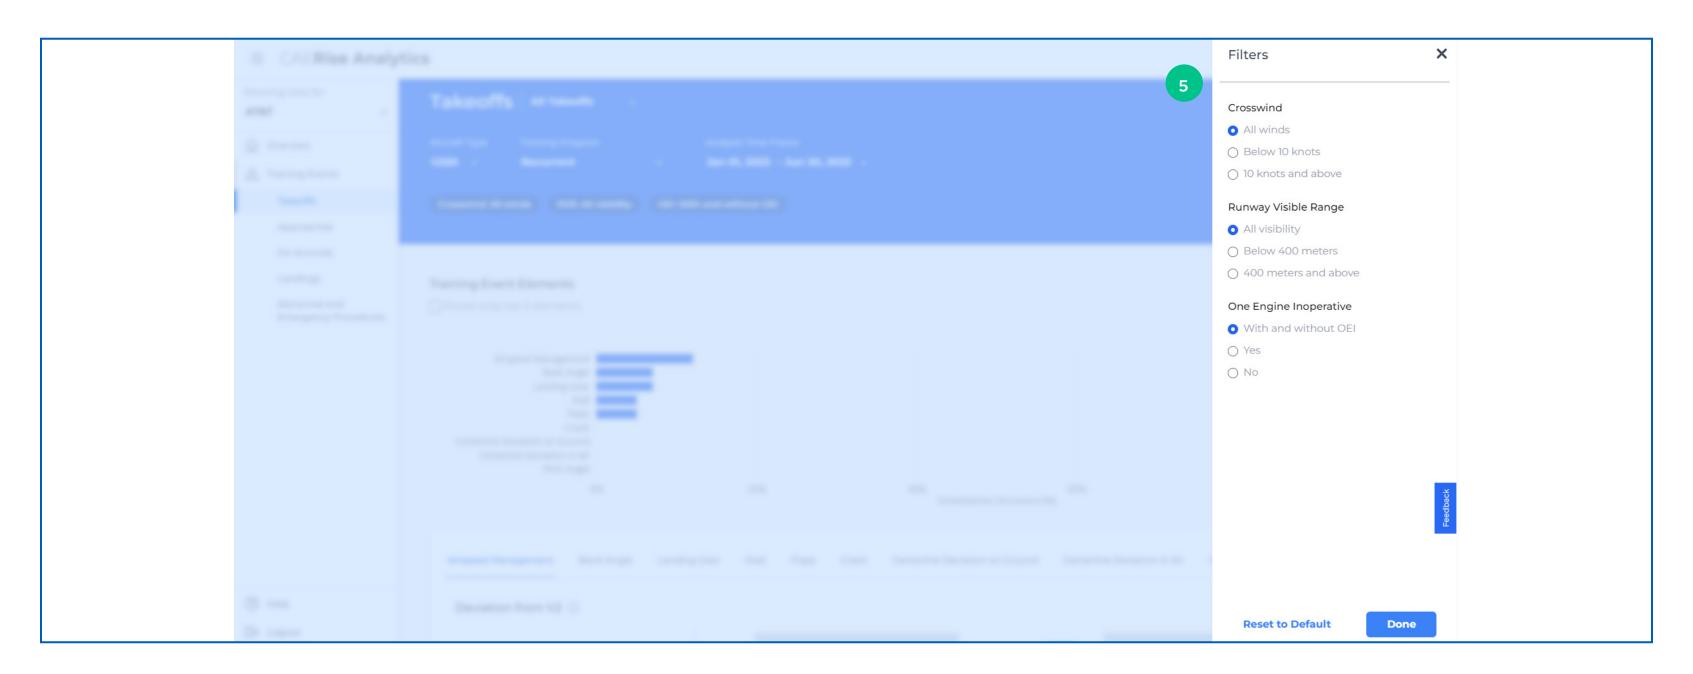

5 Filters Menu

The *Filters* menu is where you can choose which filters to apply to tailor the data to your liking.